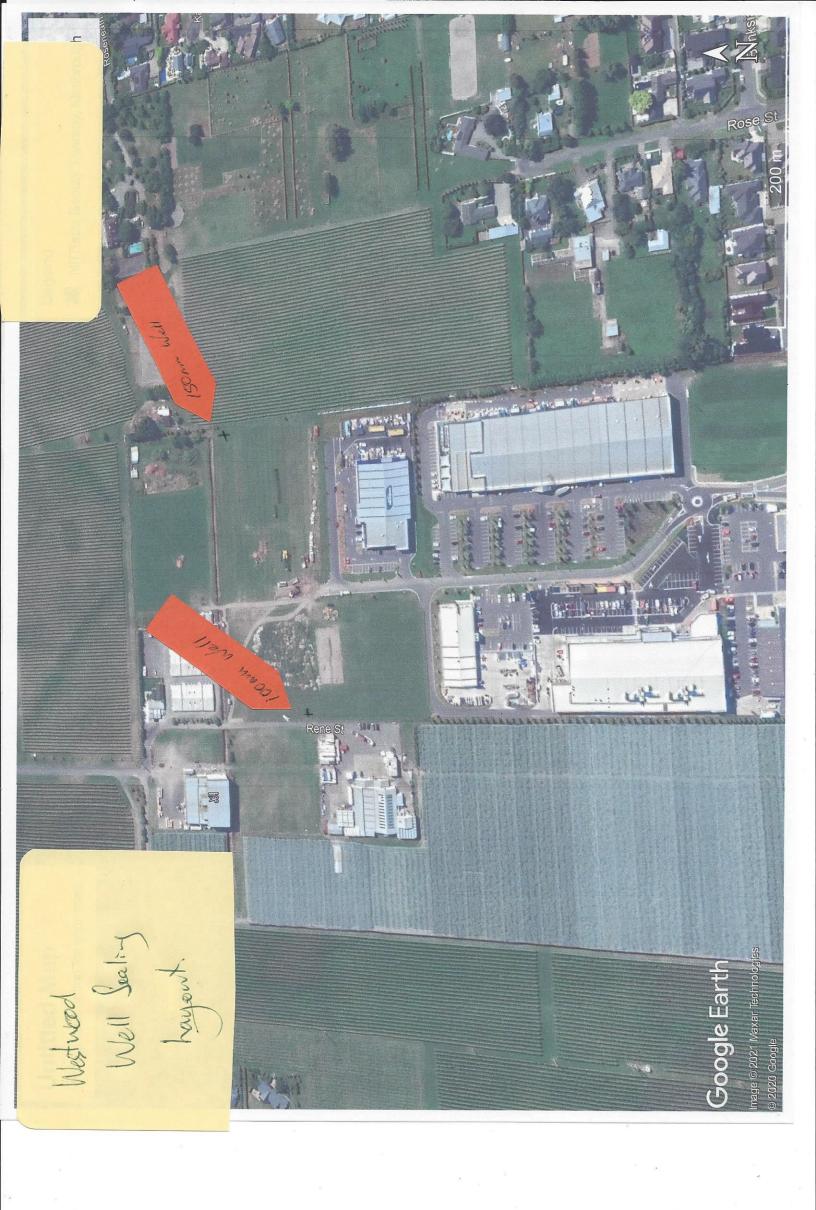

- The 100mm well on our Western boundary is P28w/4412, this is shown as belonging to "Sandall" on the MDC Wells Smartmap, the previous owner of the land.
- The 150mm well on our Eastern boundary is very old well, and we are unsure of the well number. We suspect it to be P28w/1292, shown as belonging to "Lloyd" on the MDC Smartmap, but not shown in the same location on the map as the actual physical location.

This is part of development work being undertaken under resource consent U190718.1, and although not a conditions of the RC, filling of the wells is noted as Advice Note 7.

Please confirm that you are happy with the documents provided.