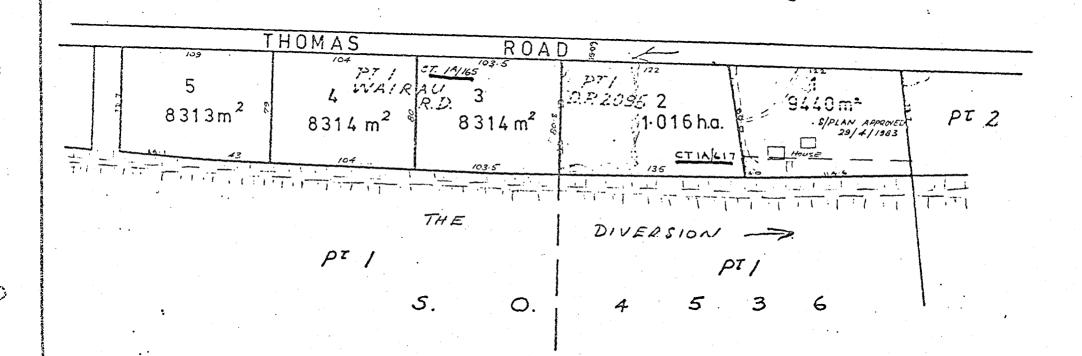

## W.K. PRATT - SUBDIVISION

I attach scheme plan of subdivision of Part lot 1, D.P. 2095 and part Section 1, Wairau R.D.

Would you please let us have a valuation for lots 1, 2, 3, 4 and 5 for the purpose of assessing the reserve fund contribution.

#### SCHEME PLAN OF SUBDIVISION - K. PRATT

Council at its meeting held on 25 November 1983 considered a scheme plan of subdivision of land located in Thomas Road being part lot 1, D.P. 2095 and Part Section 1 Wairau Registration District.

Council resolved that the scheme plan be approved pursuant to Section 279 of the Local Government Act 1974, subject to the following conditions:

- 1. That Council on being satisfied that the subdivision is adequately served by reserves in lieu requires in terms of Section 285 of the Local Government Act 1974, a reserve fund contribution assessed at 7.5% of the land value of the newly created lots, such value to be determined by the obtaining of a special Government valuation, the fee for which shall be paid by the subdivider.
- 2. The applicant to contribute 50% towards the cost of increasing the seal width at Blind Creek Road to 5.3 metres for the section fronting and serving the proposed subdivision.
- Provision to be made to the satisfaction of the County Engineer for access from the sections across the drain on the applicant's side of the road.

#### SCHEME PLAN OF SUBDIVISION

- 1.0 Applicant
  The applicant is K. Pratt and the scheme plan lodged by V. Ayson.
- 2.0 <u>Location</u>
  The property is located in Thomas Road being part Lot 1
  D.P. 2095 and Part Section 1 Wairau Registration District.
- 3.0 District Scheme
  The property is zoned Rural A and this proposal has been considered by way of a planning application which has been consented to.
- 4.0 Recommendation