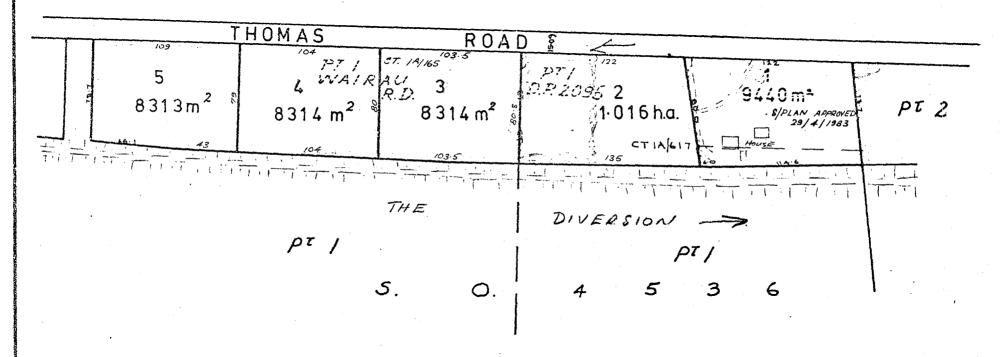

## W.K. PRATT - SUBDIVISION

I attach scheme plan of subdivision of Part lot 1, D.P. 2095 and part Section 1, Wairau R.D.

Would you please let us have a valuation for lots 1, 2, 3, 4 and 5 for the purpose of assessing the reserve fund contribution.

#### SCHEME PLAN OF SUBDIVISION - K. PRATT

Council at its meeting held on 25 November 1983 considered a scheme plan of subdivision of land located in Thomas Road being part lot 1, D.P. 2095 and Part Section 1 Wairau Registration District.

Council resolved that the scheme plan be approved pursuant to Section 279 of the Local Government Act 1974, subject to the following conditions:

- 1. That Council on being satisfied that the subdivision is adequately served by reserves in lieu requires in terms of Section 285 of the Local Government Act 1974, a reserve fund contribution assessed at 7.5% of the land value of the newly created lots, such value to be determined by the obtaining of a special Government valuation, the fee for which shall be paid by the subdivider.
- 2. The applicant to contribute 50% towards the cost of increasing the seal width at Blind Creek Road to 5.3 metres for the section fronting and serving the proposed subdivision.
- Provision to be made to the satisfaction of the County Engineer for access from the sections across the drain on the applicant's side of the road.

#### SCHEME PLAN OF SUBDIVISION

- 1.0 Applicant
  The applicant is K. Pratt and the scheme plan lodged by V. Ayson.
- 2.0 <u>Location</u>
  The property is located in Thomas Road being part Lot 1
  D.P. 2095 and Part Section 1 Wairau Registration District.
- 3.0 District Scheme
  The property is zoned Rural A and this proposal has been considered by way of a planning application which has been consented to.
- 4.0 Recommendation