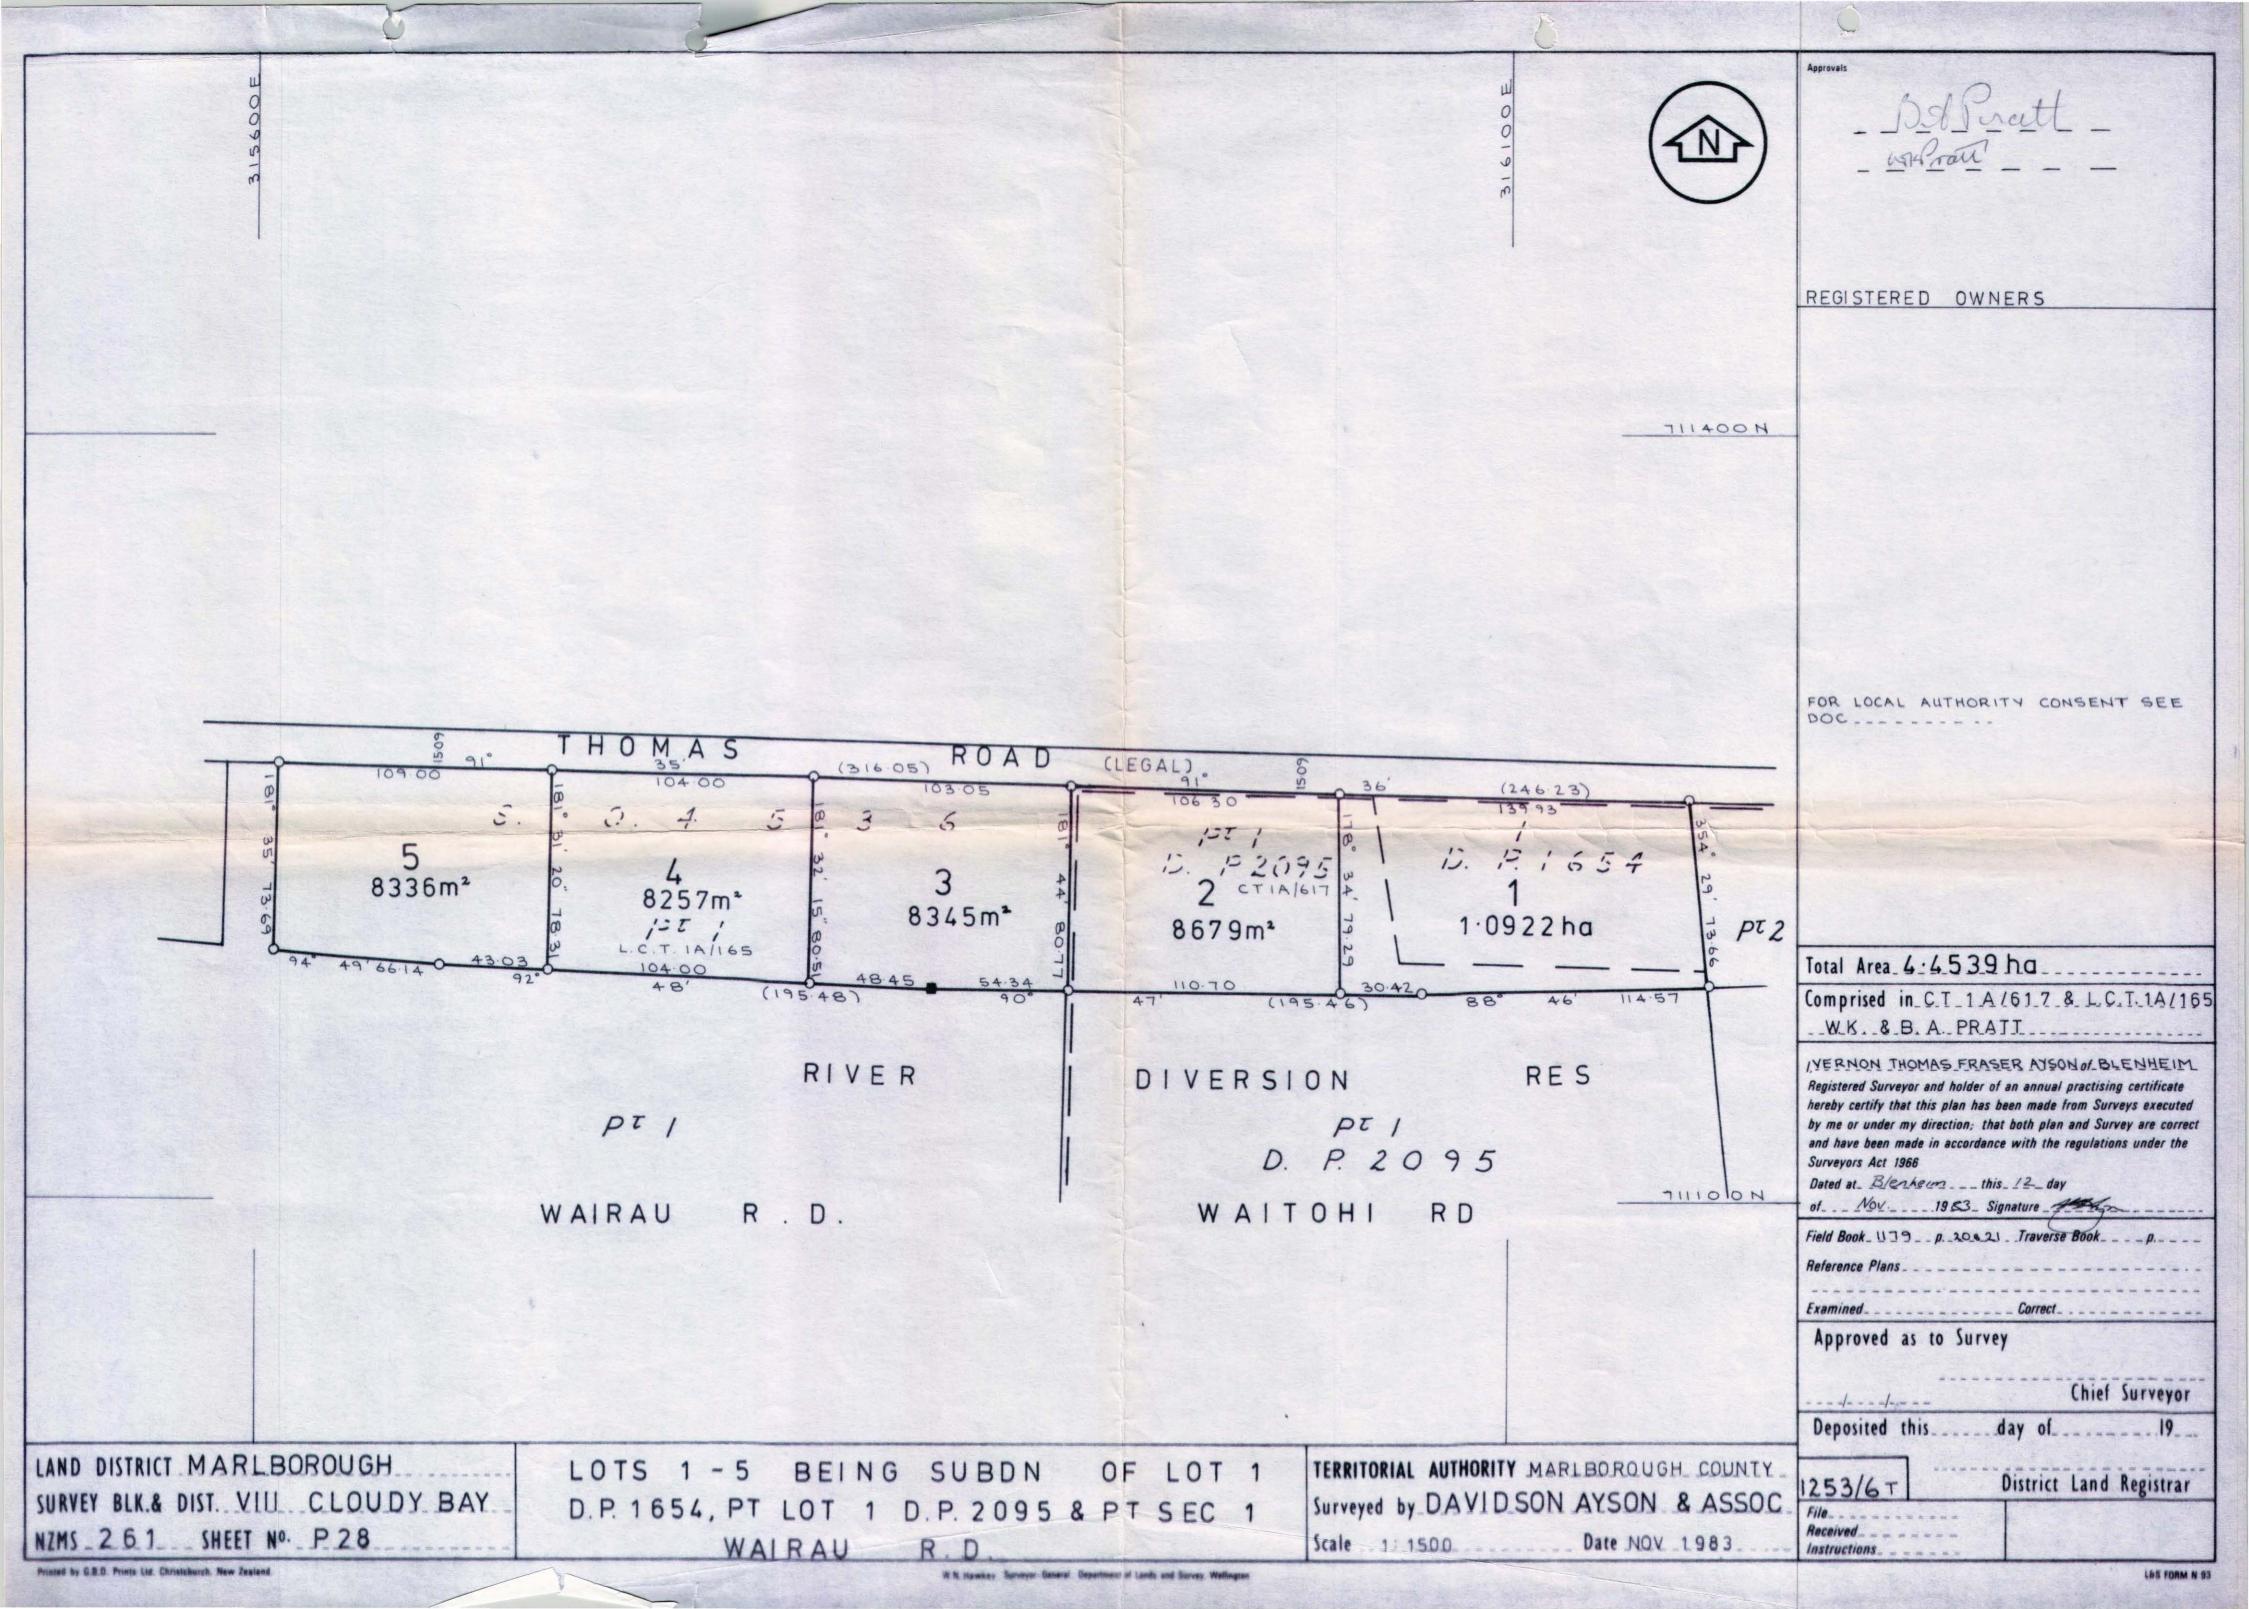

## LAND REGISTRY OFFICE,

|                                                            | Blenheim                | <u> </u>                               |
|------------------------------------------------------------|-------------------------|----------------------------------------|
|                                                            | 4 April                 | 19 <sup>8]</sup> 4                     |
| DEAR SIR,— PLAN No. <u>6258</u> being a subdivision of pla | n of Lots 1-5 being     | ; subdivision                          |
| of Lot 1 DP 165h. Pt Lot 1 DP 2095 and Pt Sect             | ion 1 Wairau R.D.       | <u> </u>                               |
|                                                            |                         |                                        |
|                                                            |                         |                                        |
| signed by WK & BA Pratt                                    |                         | as the owner                           |
| was deposited on 2.4.1981.                                 |                         |                                        |
| Marlborough County Council                                 | Yours faithfully,       | ************************************** |
| PO Box 19 BIENHETM                                         | SSt. MANNEXI and Regist | les<br>trar                            |

## RE: MR. & MRS. W.K. PRATT

Enclosed please find two copies of the above subdivision plan, one copy for your record and one copy for Council's Seal. Can you please advise what further requirements Council has before releasing sealed copy of the plan to us.

## W.K. PRATT - SUBDIVISION

I attach scheme plan of subdivision of Part lot 1, D.P. 2095 and part Section 1, Wairau R.D.

Would you please let us have a valuation for lots 1, 2, 3, 4 and 5 for the purpose of assessing the reserve fund contribution.

#### SCHEME PLAN OF SUBDIVISION - K. PRATT

Council at its meeting held on 25 November 1983 considered a scheme plan of subdivision of land located in Thomas Road being part lot 1, D.P. 2095 and Part Section 1 Wairau Registration District.

#### SCHEME PLAN OF SUBDIVISION

- 1.0 Applicant
  The applicant is K. Pratt and the scheme plan lodged by V. Ayson.
- 2.0 <u>Location</u>
  The property is located in Thomas Road being part Lot 1
  D.P. 2095 and Part Section 1 Wairau Registration District.
- 3.0 District Scheme
  The property is zoned Rural A and this proposal has been considered by way of a planning application which has been consented to.
- 4.0 Recommendation

SCHEME PLAN ONLY Areas and Dimensions are subject to Final Survey

PROPOSED SUBDN OF PT. LOT D. P 2095 & PT. SEC 1 WAIRAU R.D COMPRISED IN CTS 1A/165 & 1A/617 WK. & B.A. PRATT

1:2000 JUNE 1983

SCALES