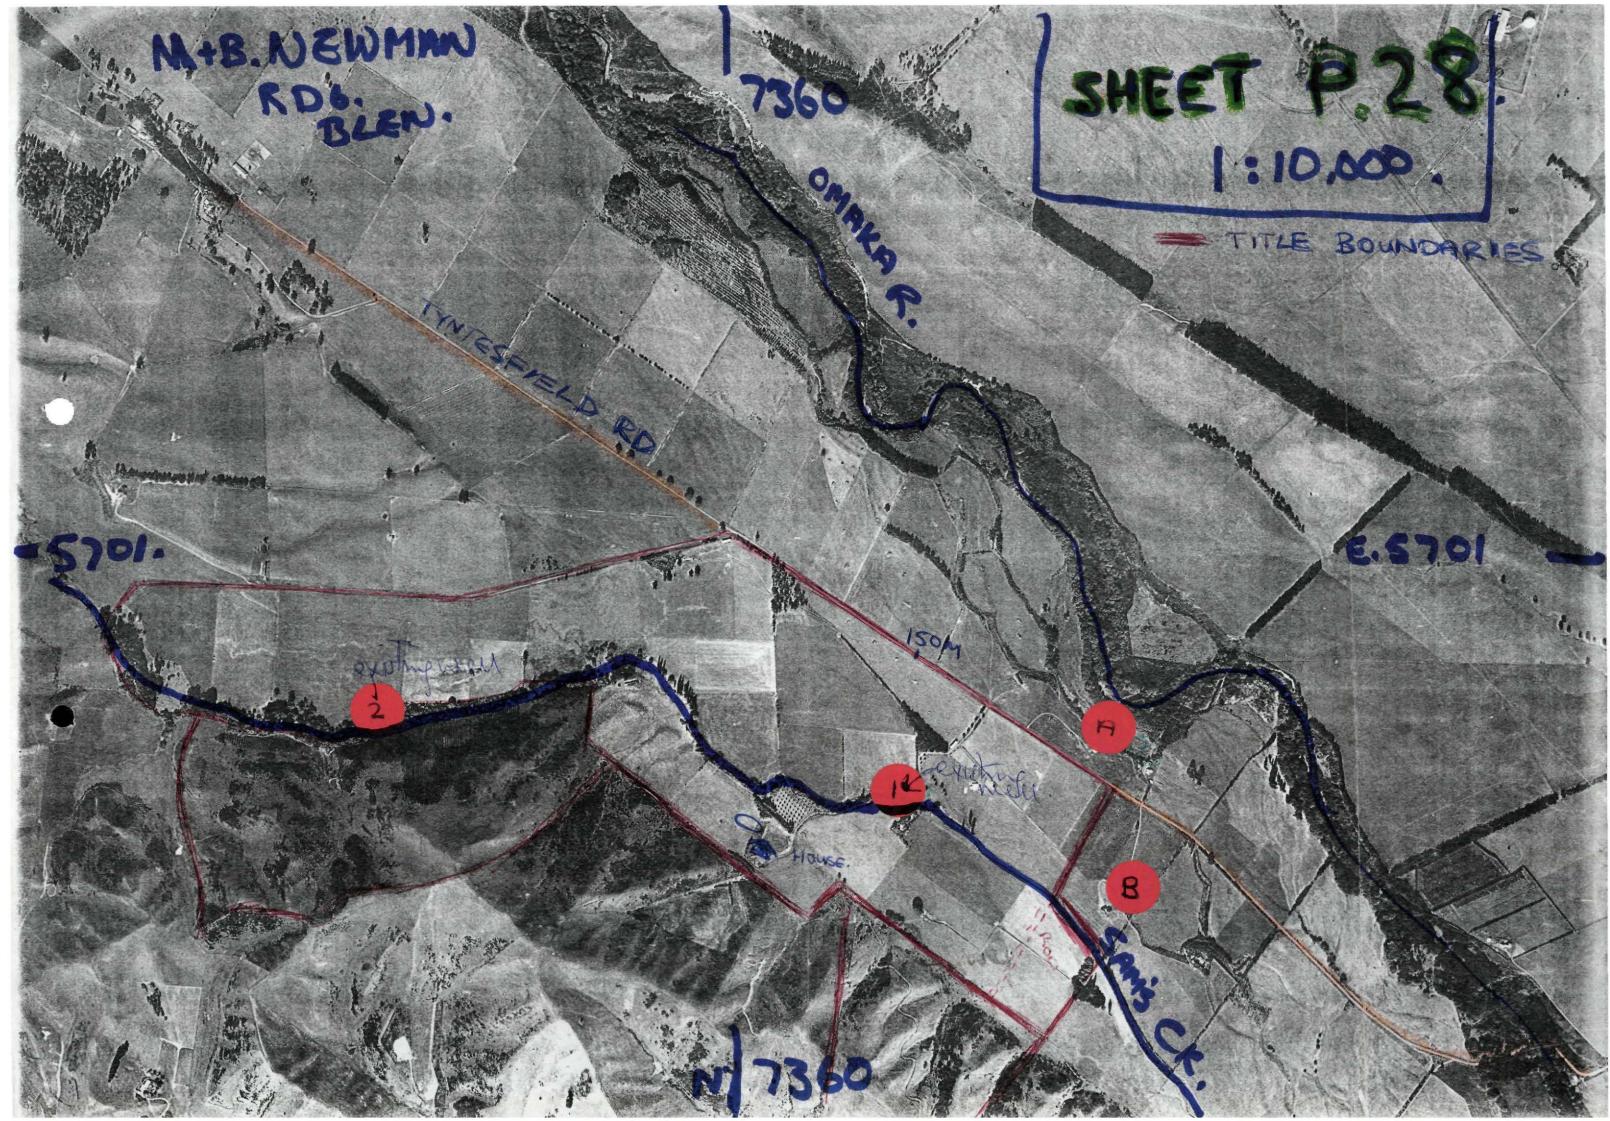

Map Sheet No Mike and Bertha Newman Well Owner Waihopi Valley Locality 11022 Cowslip Valley Address 2574027 5957689 Grid Reference Drilling Method Rotary D.T.H.H Tubex P28W/3581 NZGS Well No Shane Hogan/Rex Garton Driller Land Use Consent No\* 20/10/99 **Drilling Date** 5 NOV 1999 Details of Aquafiers Strata Static epth of Depth from Description Water urface (mb Surface (m) Bottom-Level (m) Тор 0 Water bearing inch rounds. 10 Blue grey silty clay wet and thick. 12.5 Yellow brown silty clay gravels. Subangular and subrounded. Fine to course. Moderately sorted. Sticky. 19.6 Gravels as at 12.5 - 19.6. Yielding very little water. Gravels clearer, less silty clay 21.8 Yellow brownish clay and fine peastone. Slightly plastic. Firm drilling (high rotation speed) 22.8 Fine gravels. Clean subangular and rounded bearing water, a hint of blue grey silty gravels. 26.1 Blue grey clay moist and slighty plastic. 33.2 Blue grey clay moist and slighty plastic with some fine peastone. Blue grey clay moist and slighty plastic moderate penetration high rotation speed. 35.6 Blue grey clay moist and slighty plastic moderate penetration high rotation speed. 1.2 metre water level shallower FILE No.: OFFICER: DATE 2 5 JAN 2000 MARLBOROUGH