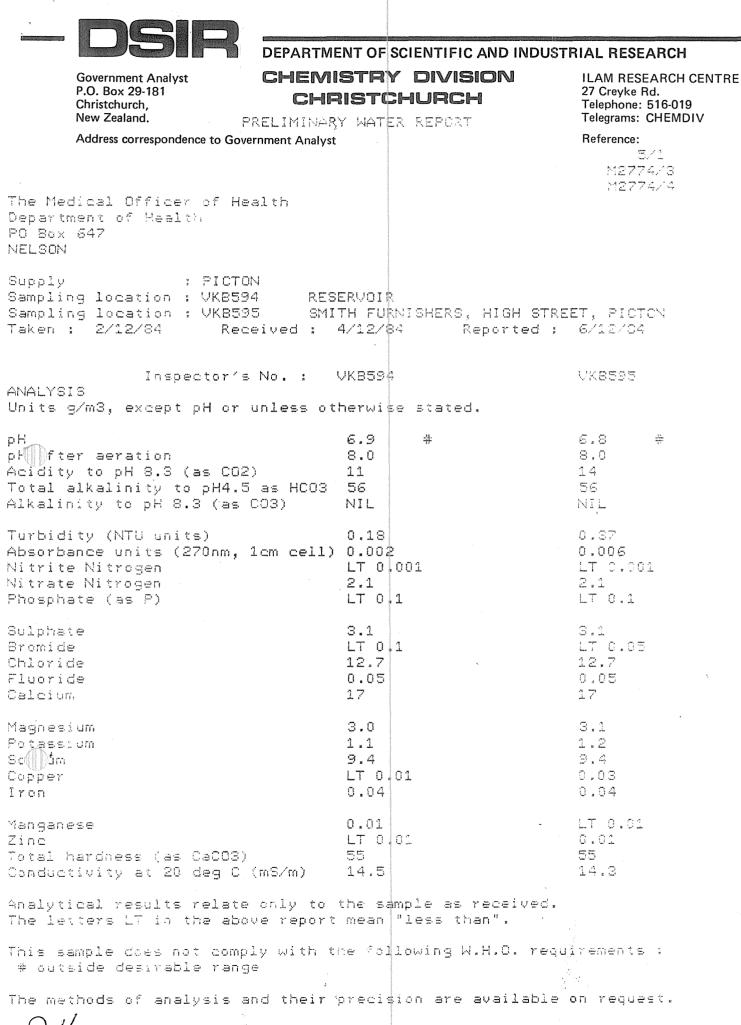

Objections Received: Nil.

This application is for a replacement of Water Right MLB 720004.

The application is for taking underground water from three wells.

In recent times the District Health Officer has received complaints from Picton residents who object to tastes and odours in the Picton Borough water supply. Water testing has been conducted by D.S.I.R. Christchurch and the Health Inspector has made the result sheets available to the Board. In terms of chemical and organic purity the Health Department find the water satisfactory for human consumption.