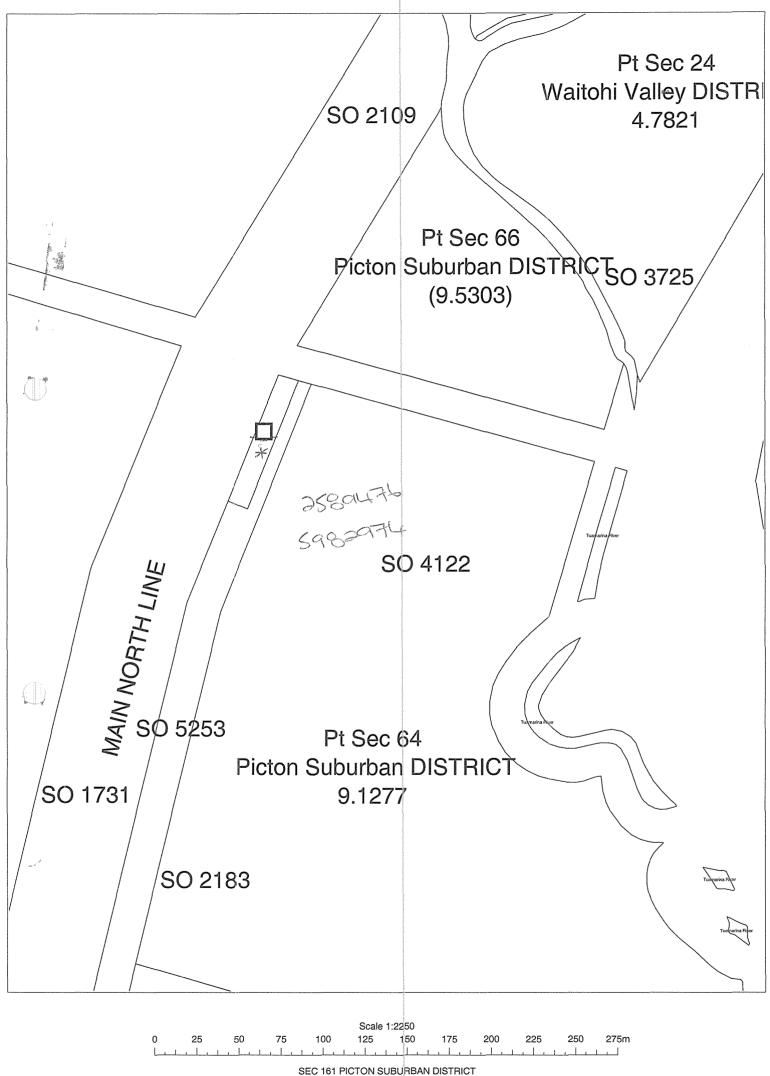

take underground water for Picton public water supply.

(1)

|       | ,<br>,       |      |     |        |          |      | :<br>:                |
|-------|--------------|------|-----|--------|----------|------|-----------------------|
|       |              |      |     |        |          |      |                       |
| Legal | Description: | Sec. | 161 | Picton | Suburban | R.D. |                       |
|       |              |      |     |        |          |      | -                     |
|       |              |      |     |        |          |      | 1<br>-<br>-<br>-<br>1 |
|       |              |      |     |        |          |      |                       |

Application MLB 840069 Picton Borough Council Sec. 161 Picton Suburban R.D.

Approximate location of extraction point.

21 March 1985

The Chairman, Marlborough Catchment and Regional Water Board

Dear Sir,

The following is my report on Water Right Application No. MLB 840069.

APPLICATION DETAILS

| Name of Applicant:<br>Address of Applicant:<br>Location of Right Required: | Picton Borough Council<br>P.O. Box 13, Picton<br>Speeds Road pumping station adjacent to the<br>railway crossing. |
|----------------------------------------------------------------------------|-------------------------------------------------------------------------------------------------------------------|
| Grid Ref:<br>Date Received:<br>Date Advertised:<br>Purpose of Right:       | P27:894831<br>26.11.84<br>22.01.85<br>To take underground water for Picton public<br>water supply.                |
| Quantity to be taken:                                                      | 4546m <sup>3</sup> per day at a rate of 228m <sup>3</sup> per hour.                                               |