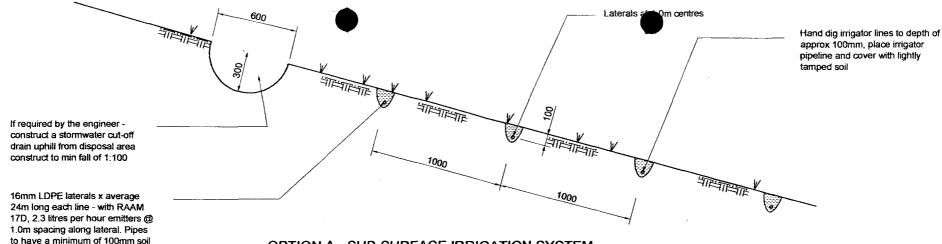

#### 2.7 Reserve Area

Reserve area Required (%)

Setback Distance from House

| 100%   | (%) |
|--------|-----|
| Min 5m | (m) |

3.0 Soil Investigation

|            | Investigation Method                                                                                                   | Shallow test hole                                        | (Borehole, Shallow pit, Excavated deep pit)                                                                                                                                                                            |
|------------|------------------------------------------------------------------------------------------------------------------------|----------------------------------------------------------|------------------------------------------------------------------------------------------------------------------------------------------------------------------------------------------------------------------------|
|            | Report on Investigation                                                                                                | The test hole confirmed t<br>Gibson & Wells Ltd report   | g at the lower end of the proposed disposal area<br>the reported soil type as given in the Cameron<br>t. (Yellowish brown silty clay - moderate plasticity,<br>r, not gritty, ribbon length 45mm to 50mm - field<br>m) |
|            | Recommended Category                                                                                                   | 5                                                        | (1 to 6)                                                                                                                                                                                                               |
|            | DLR or DIR                                                                                                             | DIR = 2.83mm / m2/day                                    | (mm per sq.m per day)                                                                                                                                                                                                  |
|            | Reasons for recommended DIR/DLR                                                                                        | Soil is between silty loam<br>thin (600mm) and overlie   | n (topsoil) and light clay - The soil layer is relatively es weathered rock.                                                                                                                                           |
| 4.0<br>4.1 | General Comments Ground Water Quality Issues (if Any)                                                                  | Moderately slow draining<br>soils - only risk is of over | light clay soils will prevent rapid draining through land flow.                                                                                                                                                        |
| 4.1        | Type of Land Application System<br>Considered Best Suited                                                              |                                                          | ation OR covered surface drip line irrigation - the ed at least 100mm below the soil surface or mulch/leaf litter.                                                                                                     |
| 4.1        | Overall evaluation of minimum land application area including primary area, reserve, setback, separation distances etc |                                                          | quired for proposed bedroom house is 510 sq.m for<br>ler around disposal area plus allowance for 100%<br>total area = 1200 sqm.                                                                                        |
| 4.1        | Other Comments                                                                                                         | NA .                                                     |                                                                                                                                                                                                                        |