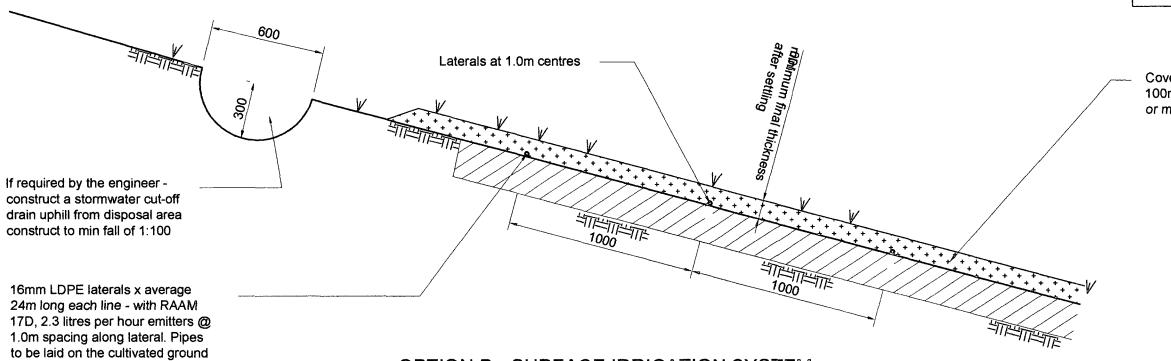

#### 2.7 Reserve Area

Reserve area Required (%)

Setback Distance from House

| 100%   | (%) |
|--------|-----|
| Min 5m | (m) |

3.0 Soil Investigation

|            | Investigation Method                                                                                                   | Shallow test hole                                        | (Borehole, Shallow pit, Excavated deep pit)                                                                                                                                                                            |
|------------|------------------------------------------------------------------------------------------------------------------------|----------------------------------------------------------|------------------------------------------------------------------------------------------------------------------------------------------------------------------------------------------------------------------------|
|            | Report on Investigation                                                                                                | The test hole confirmed t<br>Gibson & Wells Ltd report   | g at the lower end of the proposed disposal area<br>the reported soil type as given in the Cameron<br>t. (Yellowish brown silty clay - moderate plasticity,<br>r, not gritty, ribbon length 45mm to 50mm - field<br>m) |
|            | Recommended Category                                                                                                   | 5                                                        | (1 to 6)                                                                                                                                                                                                               |
|            | DLR or DIR                                                                                                             | DIR = 2.83mm / m2/day                                    | (mm per sq.m per day)                                                                                                                                                                                                  |
|            | Reasons for recommended DIR/DLR                                                                                        | Soil is between silty loam<br>thin (600mm) and overlie   | n (topsoil) and light clay - The soil layer is relatively es weathered rock.                                                                                                                                           |
| 4.0<br>4.1 | General Comments Ground Water Quality Issues (if Any)                                                                  | Moderately slow draining<br>soils - only risk is of over | light clay soils will prevent rapid draining through land flow.                                                                                                                                                        |
| 4.1        | Type of Land Application System<br>Considered Best Suited                                                              |                                                          | ation OR covered surface drip line irrigation - the ed at least 100mm below the soil surface or mulch/leaf litter.                                                                                                     |
| 4.1        | Overall evaluation of minimum land application area including primary area, reserve, setback, separation distances etc |                                                          | quired for proposed bedroom house is 510 sq.m for<br>ler around disposal area plus allowance for 100%<br>total area = 1200 sqm.                                                                                        |
| 4.1        | Other Comments                                                                                                         | NA .                                                     |                                                                                                                                                                                                                        |