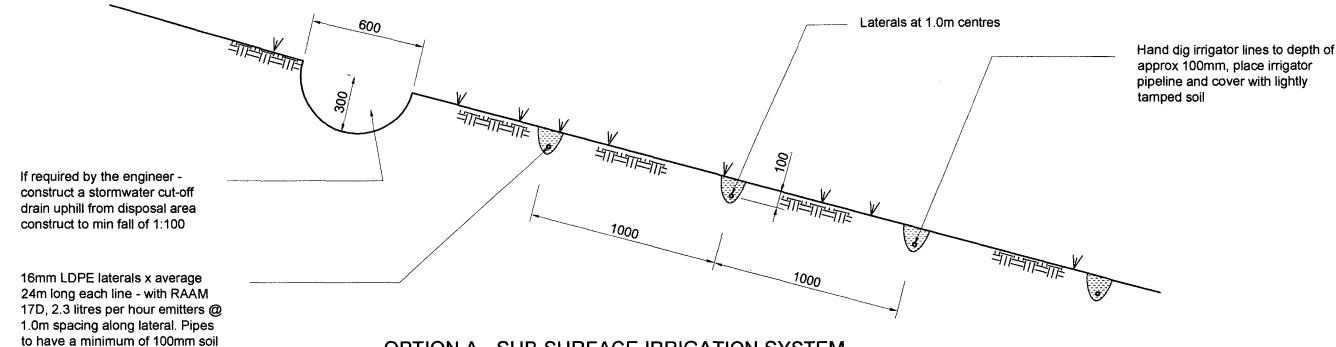

#### 2.7 Reserve Area

Reserve area Required (%)

Setback Distance from House

| 100%   | (%) |
|--------|-----|
| Min 5m | (m) |

3.0 Soil Investigation

|            | Investigation Method                                                                                                   | Shallow test hole                                        | (Borehole, Shallow pit, Excavated deep pit)                                                                                                                                                                            |
|------------|------------------------------------------------------------------------------------------------------------------------|----------------------------------------------------------|------------------------------------------------------------------------------------------------------------------------------------------------------------------------------------------------------------------------|
|            | Report on Investigation                                                                                                | The test hole confirmed t<br>Gibson & Wells Ltd report   | g at the lower end of the proposed disposal area<br>the reported soil type as given in the Cameron<br>t. (Yellowish brown silty clay - moderate plasticity,<br>r, not gritty, ribbon length 45mm to 50mm - field<br>m) |
|            | Recommended Category                                                                                                   | 5                                                        | (1 to 6)                                                                                                                                                                                                               |
|            | DLR or DIR                                                                                                             | DIR = 2.83mm / m2/day                                    | (mm per sq.m per day)                                                                                                                                                                                                  |
|            | Reasons for recommended DIR/DLR                                                                                        | Soil is between silty loam<br>thin (600mm) and overlie   | n (topsoil) and light clay - The soil layer is relatively es weathered rock.                                                                                                                                           |
| 4.0<br>4.1 | General Comments Ground Water Quality Issues (if Any)                                                                  | Moderately slow draining<br>soils - only risk is of over | light clay soils will prevent rapid draining through land flow.                                                                                                                                                        |
| 4.1        | Type of Land Application System<br>Considered Best Suited                                                              |                                                          | ation OR covered surface drip line irrigation - the ed at least 100mm below the soil surface or mulch/leaf litter.                                                                                                     |
| 4.1        | Overall evaluation of minimum land application area including primary area, reserve, setback, separation distances etc |                                                          | quired for proposed bedroom house is 510 sq.m for<br>ler around disposal area plus allowance for 100%<br>total area = 1200 sqm.                                                                                        |
| 4.1        | Other Comments                                                                                                         | NA .                                                     |                                                                                                                                                                                                                        |