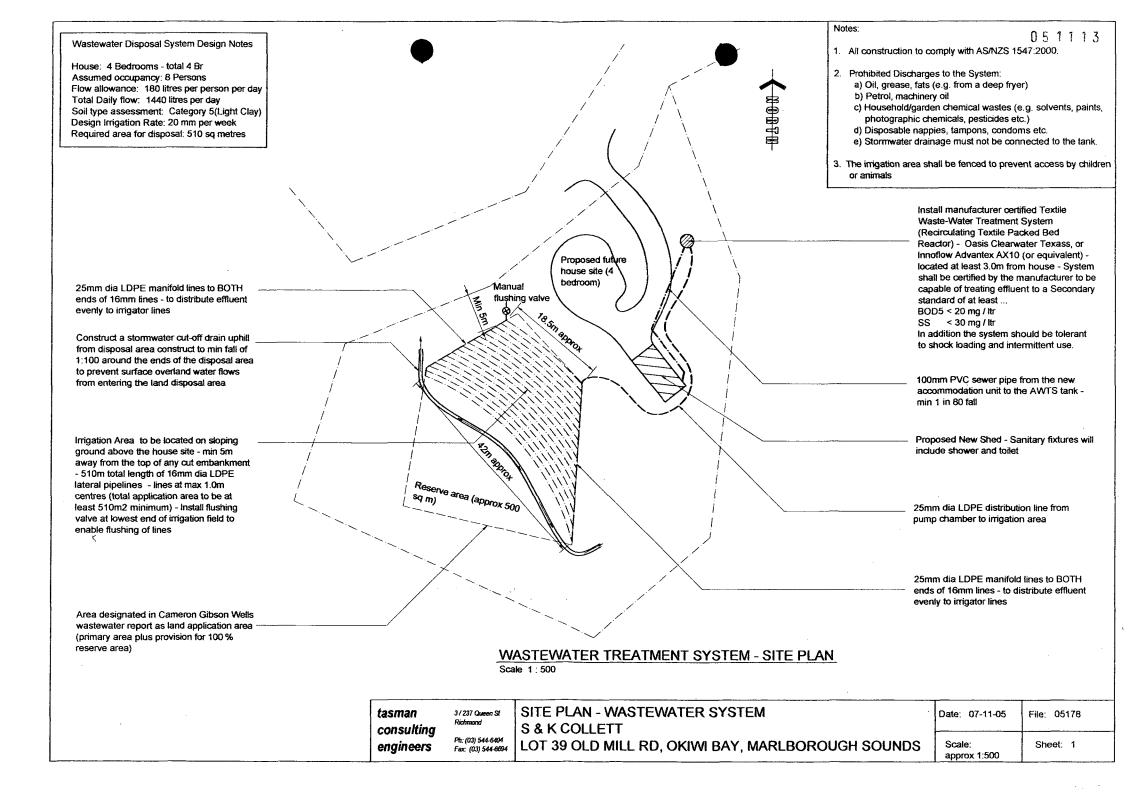

#### 1.5 Water Supply to Site

| Supply type                  | Reticulated | ( Reticulated , Rainwater Collection, Well)                     |
|------------------------------|-------------|-----------------------------------------------------------------|
| Volume / Person / Day        | 180         | ( 180 l/p/day for Well / reticulated 140 l/p/day for Rainwater) |
| House Bedrooms               | 4           | Num                                                             |
| Design Number of Persons     | 8           | Num                                                             |
| Design Wastewater Daily Flow | 1440        | (Litres per Day)                                                |

#### 2.6 Drainage Controls

Depth of Water Table (m)

Are Cutoff Drains Required (Y/N)

| Summer                                                                       | vvinter | Episodic |  |  |  |  |  |
|------------------------------------------------------------------------------|---------|----------|--|--|--|--|--|
| Nil                                                                          | Nil     | Nil      |  |  |  |  |  |
| Yes - Cutoff drain across the top of the irrigation field to divert overland |         |          |  |  |  |  |  |
| stormwater flows away from the disposal field.                               |         |          |  |  |  |  |  |

#### 2.7 Reserve Area

Reserve area Required (%)

Setback Distance from House

| 100%   | (%) |
|--------|-----|
| Min 5m | (m) |

3.0 Soil Investigation

|            | Investigation Method                                                                                                   | Shallow test hole                                        | (Borehole, Shallow pit, Excavated deep pit)                                                                                                                                                                            |
|------------|------------------------------------------------------------------------------------------------------------------------|----------------------------------------------------------|------------------------------------------------------------------------------------------------------------------------------------------------------------------------------------------------------------------------|
|            | Report on Investigation                                                                                                | The test hole confirmed t<br>Gibson & Wells Ltd report   | g at the lower end of the proposed disposal area<br>the reported soil type as given in the Cameron<br>t. (Yellowish brown silty clay - moderate plasticity,<br>r, not gritty, ribbon length 45mm to 50mm - field<br>m) |
|            | Recommended Category                                                                                                   | 5                                                        | (1 to 6)                                                                                                                                                                                                               |
|            | DLR or DIR                                                                                                             | DIR = 2.83mm / m2/day                                    | (mm per sq.m per day)                                                                                                                                                                                                  |
|            | Reasons for recommended DIR/DLR                                                                                        | Soil is between silty loam<br>thin (600mm) and overlie   | n (topsoil) and light clay - The soil layer is relatively es weathered rock.                                                                                                                                           |
| 4.0<br>4.1 | General Comments Ground Water Quality Issues (if Any)                                                                  | Moderately slow draining<br>soils - only risk is of over | light clay soils will prevent rapid draining through land flow.                                                                                                                                                        |
| 4.1        | Type of Land Application System<br>Considered Best Suited                                                              |                                                          | ation OR covered surface drip line irrigation - the ed at least 100mm below the soil surface or mulch/leaf litter.                                                                                                     |
| 4.1        | Overall evaluation of minimum land application area including primary area, reserve, setback, separation distances etc |                                                          | quired for proposed bedroom house is 510 sq.m for<br>ler around disposal area plus allowance for 100%<br>total area = 1200 sqm.                                                                                        |
| 4.1        | Other Comments                                                                                                         | NA .                                                     |                                                                                                                                                                                                                        |