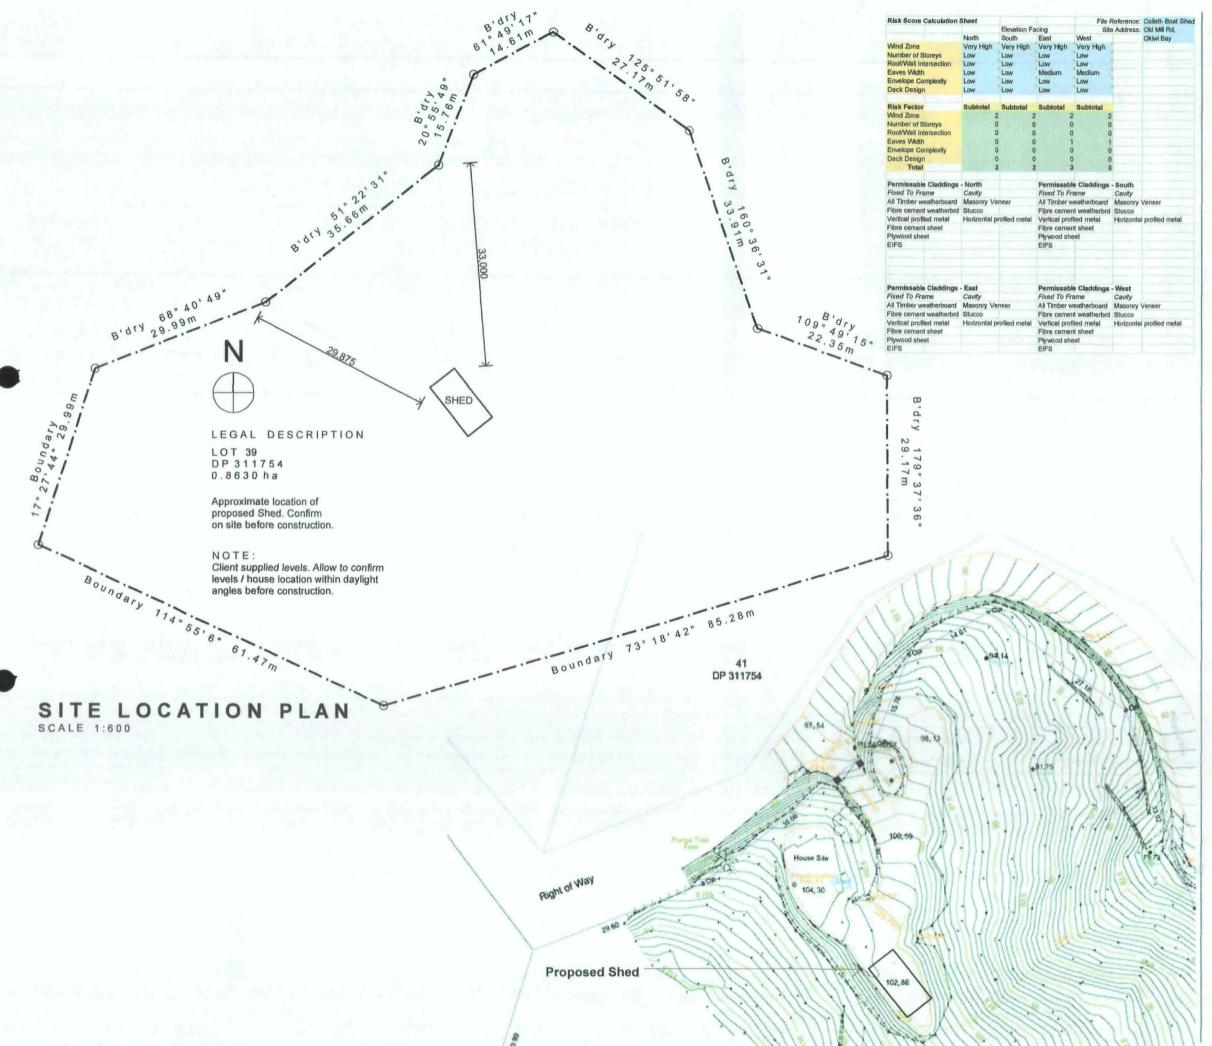

| 4 | ٨  | 1  | cation | . 4.4 | oile |
|---|----|----|--------|-------|------|
| 7 | 11 | 10 | ratinn | I API | วแร  |

| 1.1 | Client Name             | S & K Collett                                     | Project        | 05178 - New shed (New house later) |  |  |
|-----|-------------------------|---------------------------------------------------|----------------|------------------------------------|--|--|
|     | Contractor (If Known)   | NA                                                | Lot Num/DP     |                                    |  |  |
|     | Site Address            | Lot 39, Old Mill Rd, Oki                          | wi Bay, Marlb  | orough Sounds                      |  |  |
|     | Phone Number (If Known) | NA                                                |                |                                    |  |  |
|     | Site/SurveyPlan details | Tasman Consulting Engineers Limited - Sheet 1 Job |                |                                    |  |  |
|     | Grid Ref: E / N         | 2565455E - 6009986N                               |                |                                    |  |  |
|     | Aerial Photo details    | NA                                                |                |                                    |  |  |
| •   | Topo Map Details        | Infomap 260 Sheet O2                              | 6 Croisilles 1 | :50,000                            |  |  |
|     | Local Authority         | Marlborough District Co                           | ouncil         |                                    |  |  |
|     | Site Plan Details       | Tasman Consulting Eng                             | jineers Limite | d - Sheet 1 Job 05178              |  |  |
|     | Site Evaluator Name     | Ron O'Hara                                        |                |                                    |  |  |
|     | Date of Site Inspection | 7 October 2005                                    | Signature:     |                                    |  |  |

| Boundary Clearance - Min (m)     | 2m  | Clearance Available (m) | 7m+ |
|----------------------------------|-----|-------------------------|-----|
| Stream/Water Clearance - Min (m) | 20m | Clearance Available (m) | NA  |
| Well/Bore Clearance (Min)        | 50m | Clearance Available (m) | NA  |

Waterways (Describe)

The lot is located on the south-east side of a north-east sloping ridge - no significant waterways cross the lot.

Stands of Trees / Shrubs / Shelterbelts (Describe)

Scattered pine and other small trees among regenerating bush

Buildings Adjacent (Describe)

No other buildings on site at present - One existing house is located at least 50m to the north east of the proposed building sitet.

Land Use History (Describe)

Unknown

Other Comments