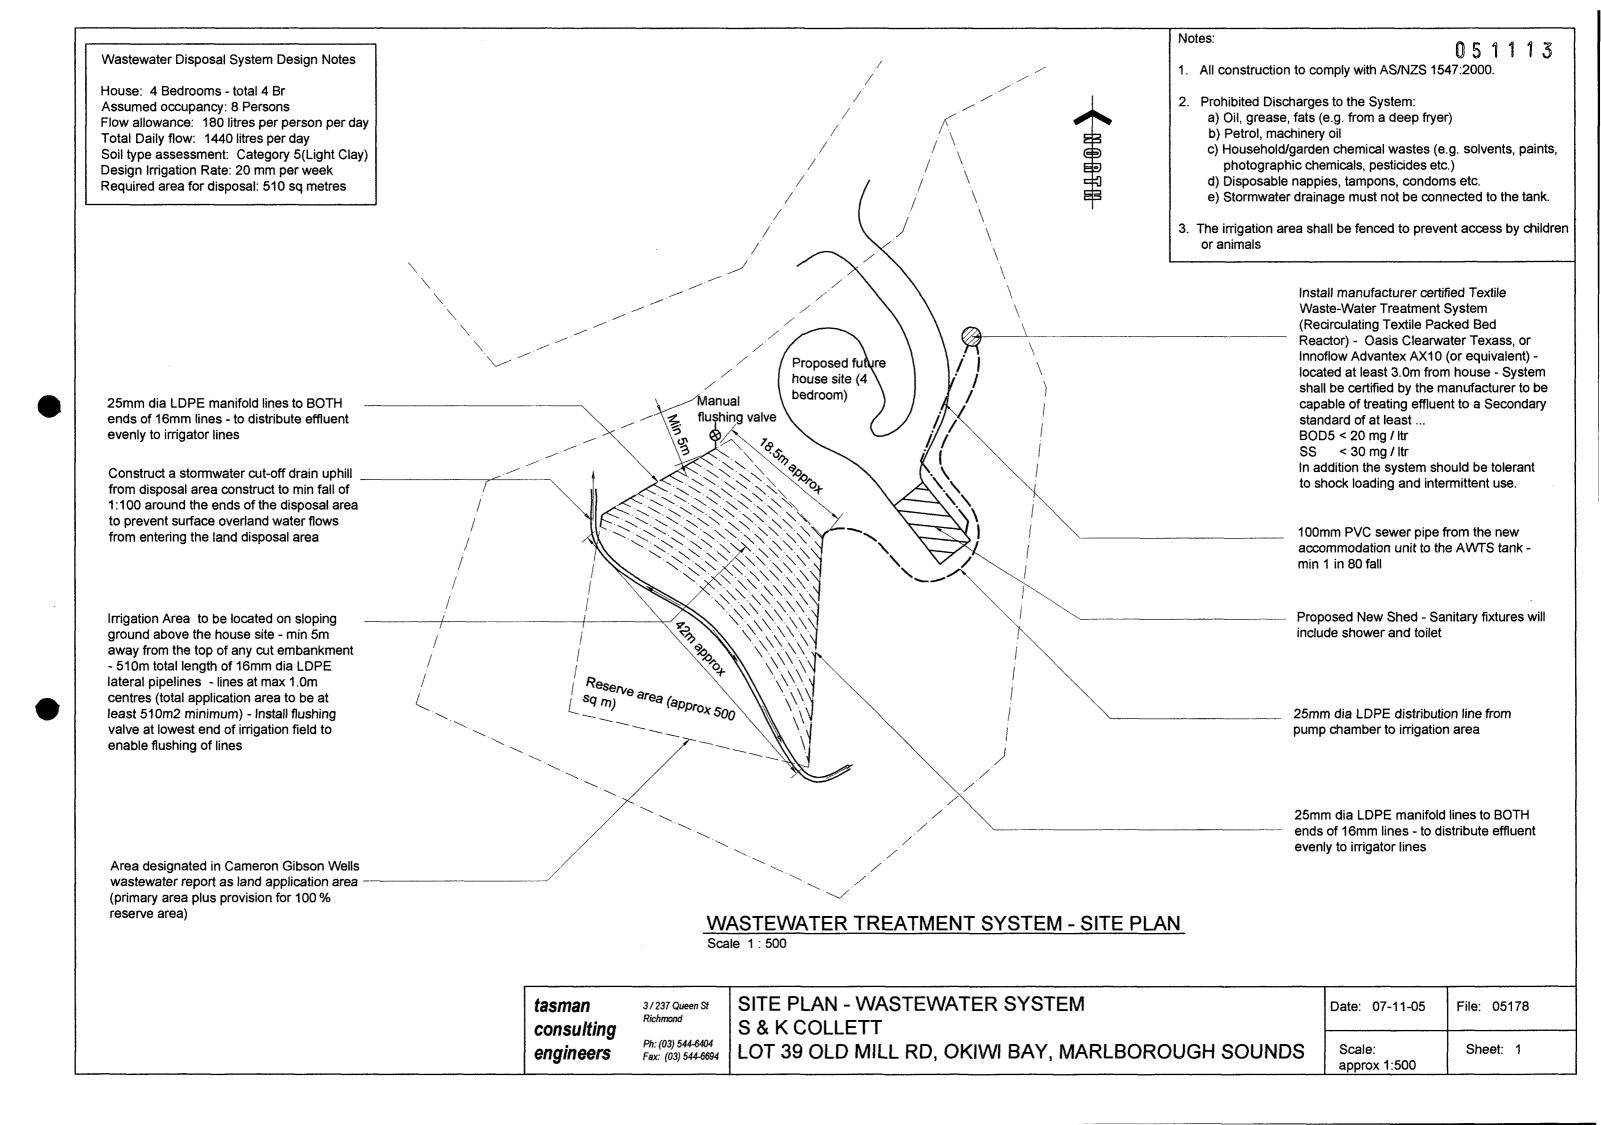

## 1.4 Climate

| Annual Rainfall  | 1820mm                                       | Annual Evaporation          | NA                   |
|------------------|----------------------------------------------|-----------------------------|----------------------|
| General Comment  | Rainfall data taken fr<br>Ltd Dated May 2005 | om Engineering report by Ca | meron Gibson & Wells |
| Data Sourse Used |                                              |                             |                      |

#### 1.5 Water Supply to Site

| Supply type                  | Reticulated | ( Reticulated , Rainwater Collection, Well)                     |
|------------------------------|-------------|-----------------------------------------------------------------|
| Volume / Person / Day        | 180         | ( 180 l/p/day for Well / reticulated 140 l/p/day for Rainwater) |
| House Bedrooms               | 4           | Num                                                             |
| Design Number of Persons     | 8           | Num                                                             |
| Design Wastewater Daily Flow | 1440        | (Litres per Day)                                                |

Describe any environmental concerns eg high water table, native plants intolerant of Phosphorus, swamp etc

Relatively limited soil horizon - Cameron Gibson Wells report identifies 600mm of topsoil / silty clay soil overlying weathered rock.

#### 2.6 Drainage Controls

Depth of Water Table (m)

Are Cutoff Drains Required (Y/N)

| Summer                                                                       | vvinter | Episodic |  |  |  |  |  |
|------------------------------------------------------------------------------|---------|----------|--|--|--|--|--|
| Nil                                                                          | Nil     | Nil      |  |  |  |  |  |
| Yes - Cutoff drain across the top of the irrigation field to divert overland |         |          |  |  |  |  |  |
| stormwater flows away from the disposal field.                               |         |          |  |  |  |  |  |

#### 2.7 Reserve Area

Reserve area Required (%)

Setback Distance from House

| 100%   | (%) |
|--------|-----|
| Min 5m | (m) |

3.0 Soil Investigation

|            | Investigation Method                                                                                                   | Shallow test hole                                        | (Borehole, Shallow pit, Excavated deep pit)                                                                                                                                                                            |
|------------|------------------------------------------------------------------------------------------------------------------------|----------------------------------------------------------|------------------------------------------------------------------------------------------------------------------------------------------------------------------------------------------------------------------------|
|            | Report on Investigation                                                                                                | The test hole confirmed t<br>Gibson & Wells Ltd report   | g at the lower end of the proposed disposal area<br>the reported soil type as given in the Cameron<br>t. (Yellowish brown silty clay - moderate plasticity,<br>r, not gritty, ribbon length 45mm to 50mm - field<br>m) |
|            | Recommended Category                                                                                                   | 5                                                        | (1 to 6)                                                                                                                                                                                                               |
|            | DLR or DIR                                                                                                             | DIR = 2.83mm / m2/day                                    | (mm per sq.m per day)                                                                                                                                                                                                  |
|            | Reasons for recommended DIR/DLR                                                                                        | Soil is between silty loam<br>thin (600mm) and overlie   | n (topsoil) and light clay - The soil layer is relatively es weathered rock.                                                                                                                                           |
| 4.0<br>4.1 | General Comments Ground Water Quality Issues (if Any)                                                                  | Moderately slow draining<br>soils - only risk is of over | light clay soils will prevent rapid draining through land flow.                                                                                                                                                        |
| 4.1        | Type of Land Application System<br>Considered Best Suited                                                              |                                                          | ation OR covered surface drip line irrigation - the ed at least 100mm below the soil surface or mulch/leaf litter.                                                                                                     |
| 4.1        | Overall evaluation of minimum land application area including primary area, reserve, setback, separation distances etc |                                                          | quired for proposed bedroom house is 510 sq.m for<br>ler around disposal area plus allowance for 100%<br>total area = 1200 sqm.                                                                                        |
| 4.1        | Other Comments                                                                                                         | NA .                                                     |                                                                                                                                                                                                                        |