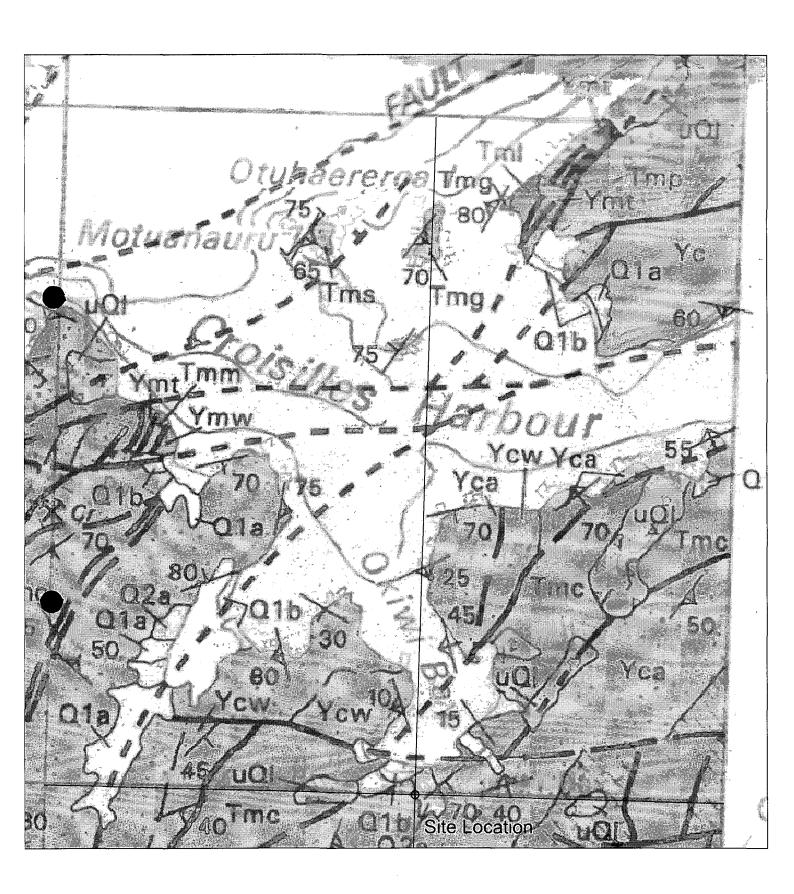

#### 1.3 Geology of Site from Geological Maps

Yca - Ward Formation - Bedded indurated sandstone & minor conglomerates (Close to the mapped boundary with Q2a - clay bound gravel forming colluvial fans) - See attached plotted site position on geological map