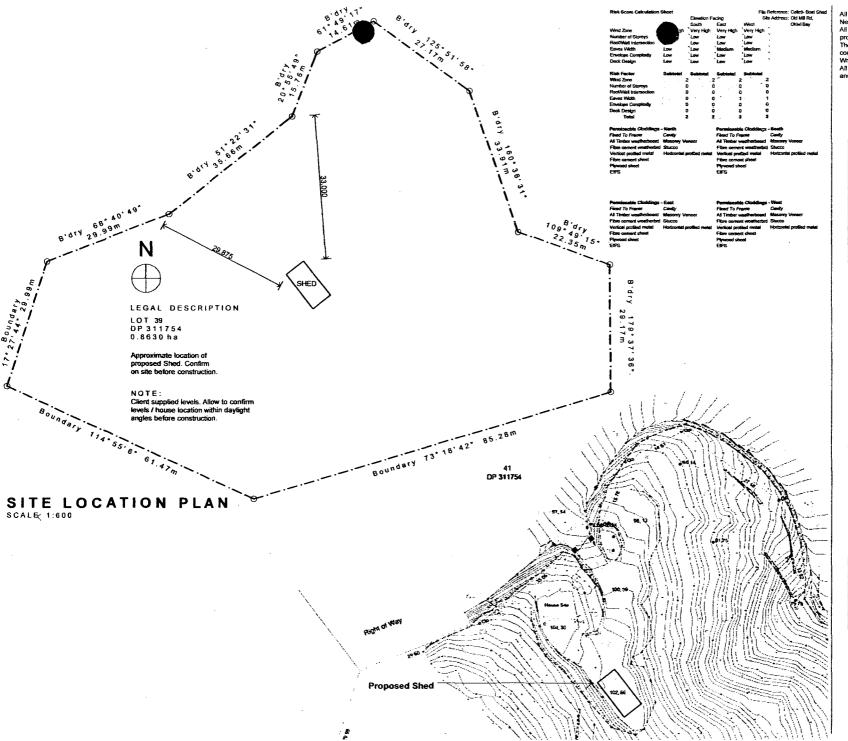

| 4 | ٨  | 1  | cation | . 4.4 | oile |
|---|----|----|--------|-------|------|
| 7 | 11 | 10 | ratinn | I API | วแร  |

| 1.1 | Client Name             | S & K Collett                                     | Project        | 05178 - New shed (New house later) |  |  |
|-----|-------------------------|---------------------------------------------------|----------------|------------------------------------|--|--|
|     | Contractor (If Known)   | NA                                                | Lot Num/DP     |                                    |  |  |
|     | Site Address            | Lot 39, Old Mill Rd, Oki                          | wi Bay, Marlb  | orough Sounds                      |  |  |
|     | Phone Number (If Known) | NA                                                |                |                                    |  |  |
|     | Site/SurveyPlan details | Tasman Consulting Engineers Limited - Sheet 1 Job |                |                                    |  |  |
|     | Grid Ref: E / N         | 2565455E - 6009986N                               |                |                                    |  |  |
|     | Aerial Photo details    | NA                                                |                |                                    |  |  |
| •   | Topo Map Details        | Infomap 260 Sheet O2                              | 6 Croisilles 1 | :50,000                            |  |  |
|     | Local Authority         | Marlborough District Co                           | ouncil         |                                    |  |  |
|     | Site Plan Details       | Tasman Consulting Eng                             | jineers Limite | d - Sheet 1 Job 05178              |  |  |
|     | Site Evaluator Name     | Ron O'Hara                                        |                |                                    |  |  |
|     | Date of Site Inspection | 7 October 2005                                    | Signature:     |                                    |  |  |

| Boundary Clearance - Min (m)     | 2m  | Clearance Available (m) | 7m+ |
|----------------------------------|-----|-------------------------|-----|
| Stream/Water Clearance - Min (m) | 20m | Clearance Available (m) | NA  |
| Well/Bore Clearance (Min)        | 50m | Clearance Available (m) | NA  |

Waterways (Describe)

The lot is located on the south-east side of a north-east sloping ridge - no significant waterways cross the lot.

Stands of Trees / Shrubs / Shelterbelts (Describe)

Scattered pine and other small trees among regenerating bush

Buildings Adjacent (Describe)

No other buildings on site at present - One existing house is located at least 50m to the north east of the proposed building sitet.

Land Use History (Describe)

Unknown

Other Comments