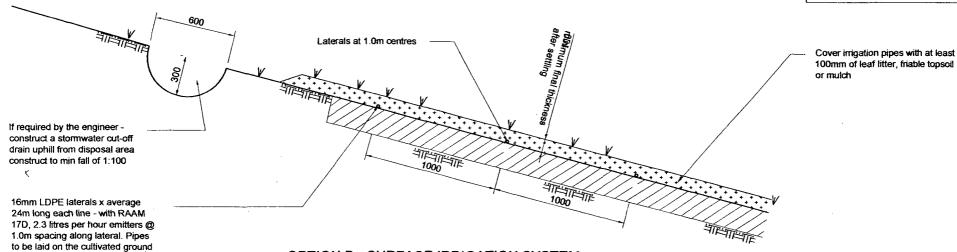

#### 2.7 Reserve Area

Reserve area Required (%)

Setback Distance from House

| 100%   | (%) |
|--------|-----|
| Min 5m | (m) |

3.0 Soil Investigation

|            | Investigation Method                                                                                                   | Shallow test hole                                        | (Borehole, Shallow pit, Excavated deep pit)                                                                                                                                                                            |
|------------|------------------------------------------------------------------------------------------------------------------------|----------------------------------------------------------|------------------------------------------------------------------------------------------------------------------------------------------------------------------------------------------------------------------------|
|            | Report on Investigation                                                                                                | The test hole confirmed t<br>Gibson & Wells Ltd report   | g at the lower end of the proposed disposal area<br>the reported soil type as given in the Cameron<br>t. (Yellowish brown silty clay - moderate plasticity,<br>r, not gritty, ribbon length 45mm to 50mm - field<br>m) |
|            | Recommended Category                                                                                                   | 5                                                        | (1 to 6)                                                                                                                                                                                                               |
|            | DLR or DIR                                                                                                             | DIR = 2.83mm / m2/day                                    | (mm per sq.m per day)                                                                                                                                                                                                  |
|            | Reasons for recommended DIR/DLR                                                                                        | Soil is between silty loam<br>thin (600mm) and overlie   | n (topsoil) and light clay - The soil layer is relatively es weathered rock.                                                                                                                                           |
| 4.0<br>4.1 | General Comments Ground Water Quality Issues (if Any)                                                                  | Moderately slow draining<br>soils - only risk is of over | light clay soils will prevent rapid draining through land flow.                                                                                                                                                        |
| 4.1        | Type of Land Application System<br>Considered Best Suited                                                              |                                                          | ation OR covered surface drip line irrigation - the ed at least 100mm below the soil surface or mulch/leaf litter.                                                                                                     |
| 4.1        | Overall evaluation of minimum land application area including primary area, reserve, setback, separation distances etc |                                                          | quired for proposed bedroom house is 510 sq.m for<br>ler around disposal area plus allowance for 100%<br>total area = 1200 sqm.                                                                                        |
| 4.1        | Other Comments                                                                                                         | NA .                                                     |                                                                                                                                                                                                                        |